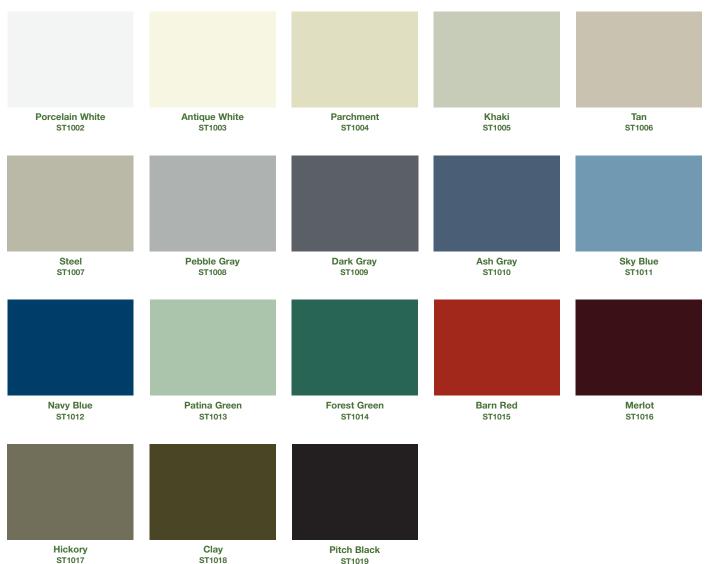

| PRODUCT FACTS                                        |                                                                                                                                                         |                                                                                            |                           |
|------------------------------------------------------|---------------------------------------------------------------------------------------------------------------------------------------------------------|--------------------------------------------------------------------------------------------|---------------------------|
| 2-coat Polyester Enviror Powder Coat Meets retention | cription/Application nmentally friendly powder coating has good color on and abrasive properties. Resists chalking, , chemical abrasion and weathering. | Color Selection 18 colors for steel louvers. Custom colors are available. Consult factory. | <b>Warranty</b><br>5 year |

The color samples shown are not the actual paint. The samples are as close as possible to actual colors offered. Actual coating samples are available upon request.

Please call us at 817-509-2300 or e-mail us at info@pottorff.com to request a sample of our color chart.

Finishes enhance louver appearance by matching or contrasting with adjacent surfaces and extending weather resistance. Color matching is available upon request.